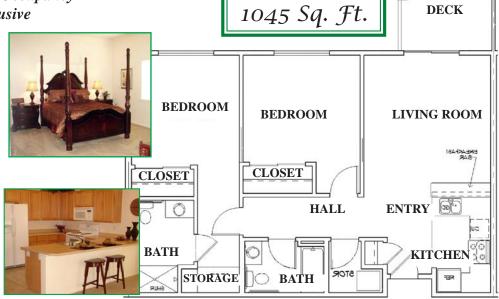

# Floor Plans

2 Bedroom Deluxe \*\* Single Occupancy - \$3,975 to \$4,925 2nd Person - \$600 All Inclusive

1319 Sq. Ft. 1219 Sq. Ft. 1045 Sq. Ft.

**DECK** LIVING ROOM **BEDROOM** BEDROOM CLOSET **BATH** WALK-IN KITCHEN CLOSET **BATH** STORAGE

Two Bedrooms Sized For Active Lifestyles

- > Full Private Bath in both bedrooms
- ➤ Walk-in closet/storage
- > Expanded Home-sized **KITCHEN** with extra counter and cabinet space, oven/range, dishwasher, double sink, microwave full-sized refrigerator, and built-in eating counter
- ➤ Patio or deck
- > Emergency system in baths, living room, and bedrooms