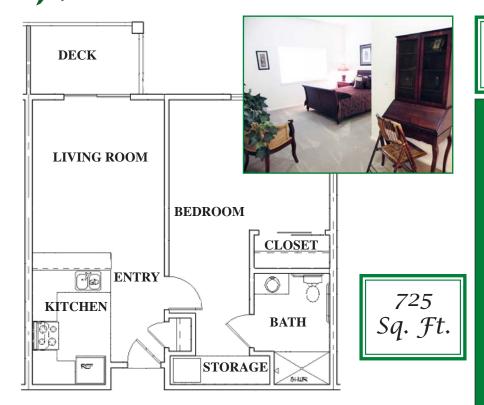

## Full Sized One Bedroom

- > Over 150 sq. ft. more living space than the area's average comparable one bedroom retirement apt
- > Extra storage / closet space
- ➤ Home-sized KITCHEN with oven/range, full-sized refrigerator, microwave, double sink, eating counter and dishwasher
- **▶** Patio or deck
- > Emergency system in bathroom, bedroom, and living room
- ➤ Phone and cable outlets in living room and bedroom