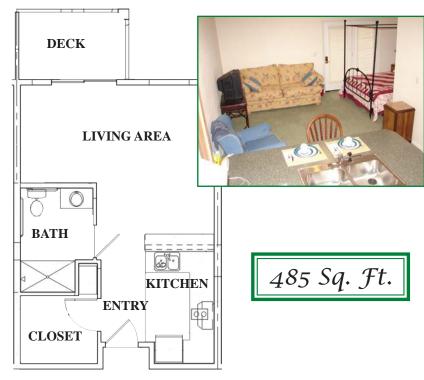

## Distinctive Economy

- ➤ Designed for maximum efficiency of your resources. The perfect lifestyle of service and distinction at an affordable price
- **➤** Walk-in closet
- ➤ Full-sized KITCHEN with stovetop, microwave, fullsized refrigerator, & built-in eating counter
- > Patio or deck
- ➤ Emergency system in bathroom and living room